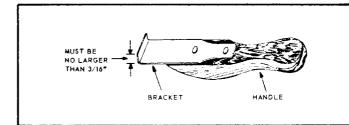

- 1. The grille assembly is secured to the speaker housing by wire brads, not visible through grille cloth.
- 2. Fabricate an angle bracket tool similar to illustration as shown in figure A.
- 3. Using the tool described in step 2, insert and pry gently at each corner brad on one side of speaker housing.
- 4. Place fingers under center of grille assembly and pull straight upward to release remaining brads. Remove assembly from speaker housing.
- 5. Remove hex-head screws from speakers and lift from housing. Disconnect leads from speaker. Install replacement speaker observing correct phasing. Original Mortite can be reused by forming a head around rim.
- 6. To replace grille assembly:
  - A. Drive original brads into baffle to prevent air leakage B. Drive new brads into baffle through grille.

### FIGURE A