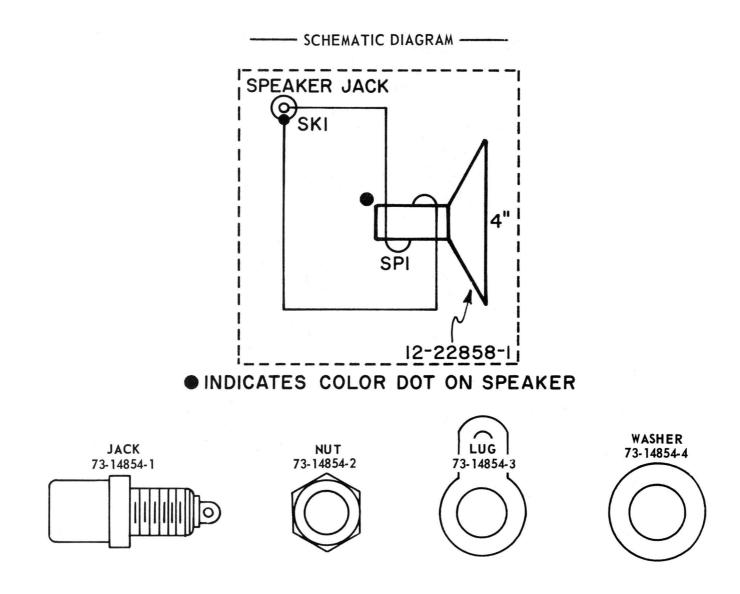

### - REPLACEMENT PARTS LIST -

| DESCRIPTION            | SERVICE<br>PART NO. |
|------------------------|---------------------|
| Cabinet - Grille Asm.  | 10-28165-1          |
| - Nameplate            | 74-22923-3          |
| Cord - Speaker         | 73-14921-1          |
| Evelet - Jack Mounting | 70-14635-2          |
| Jack - Phono (SK1)     | 73-14854-1          |
| - Nut                  | 73-14854-2          |
| - Lug                  | 73-14854-3          |
| - Washer               | 73-14854-4          |
| Speaker – 4"PM (SP1)   | 12-22858-1          |