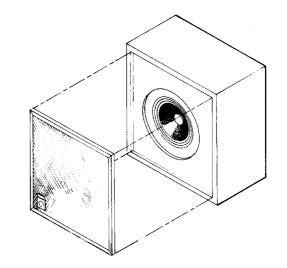

# SERVICE PUBLICATIONS DEPARTMENT Entertainment Products Division · Sylvania Electric Products Inc. · 700 Ellicott Street · Batavia, N.Y.

The AS41W is a small component, "air suspension" sealed speaker system incorporating a 4" high compliance wide range driver.

### IMPORTANT:

MODEL: AS41W

Air Suspension speaker systems require a complete seal around all openings. Exercise caution in removal and replacement of speakers to insure air-tight seal. Commercial Mortite is used as a sealing compound.

- 1. The grille assembly is secured to the speaker housing by wire brads, not visible through grille cloth.
- 2. Fabricate an angle bracket tool similar to illustration as shown in figure A.
- 3. Using the tool described in step 2, insert and pry gently at each corner brad on one side of speaker housing.
- 4. Place fingers under center of grille assembly and pull straight upward to release remaining brads. Remove assembly from speaker housing.
- 5. Remove hex-head screws from speakers and lift from housing. Disconnect leads from speaker. Install replacement speaker observing correct phasing. Original Mortite can be reused by forming a head around rim.
- 6. To replace grille assembly:
  - A. Drive original brads into baffle to prevent air leakage B. Drive new brads into baffle through grille.